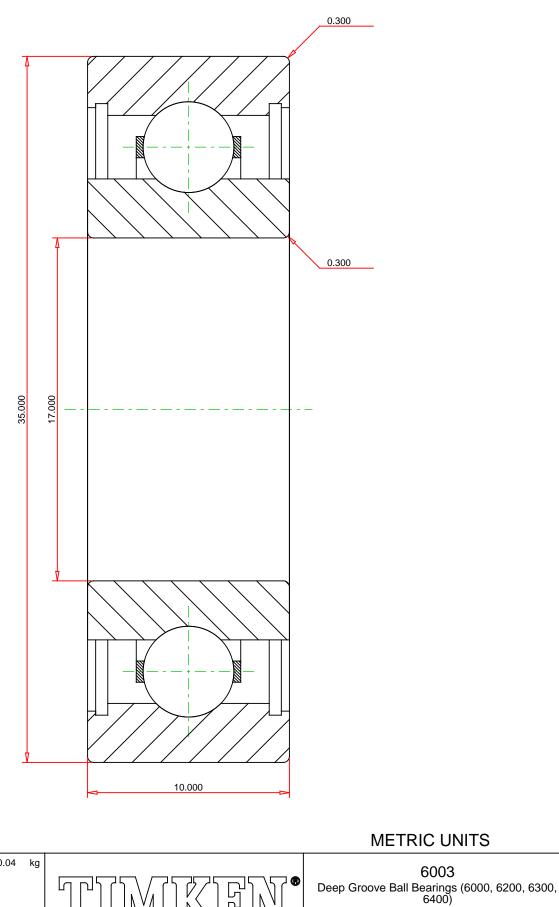

## <u>Specifications</u> | <u>Dimensions</u> | <u>Basic Load Ratings</u> | <u>Factors</u>

| Specifications - |              |               |  |  |
|------------------|--------------|---------------|--|--|
|                  | Clearance    | C0 (Normal)   |  |  |
|                  | Bore Size d  | 17.000 mm     |  |  |
|                  | Features     | Open          |  |  |
|                  | Bearing Type | Standard DGBB |  |  |
|                  | Weight       | 0.040 Kg      |  |  |

| Dimensions          |           | - |
|---------------------|-----------|---|
| Outside Diameter D  | 35.000 mm |   |
| utside Ring Width B | 10.000 mm |   |

| Radius Rs min 0 | ).300 mm |
|-----------------|----------|
|-----------------|----------|

| Basic Load Ratings       |        | - |
|--------------------------|--------|---|
| Cr - Dynamic Load Rating | 6 kN   |   |
| COr - Static Load Rating | 3.3 kN |   |

| Factors                |           | - |
|------------------------|-----------|---|
| Grease Reference Speed | 19000 rpm |   |
| Oil Reference Speed    | 28000 rpm |   |

**METRIC UNITS** 

6003

0.04 Weight

Dynamic Load Rating Static Load Rating

6000 3300 Ν

Every reasonable effort has been made to ensure the accuracy of the information contained in this writing, but no liability is accepted for errors, omissions or for any other reason.